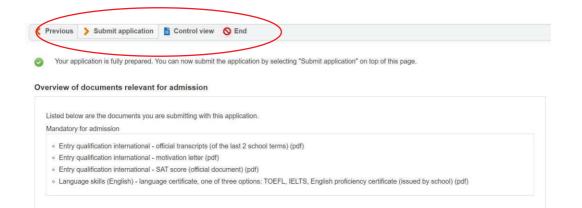

## 9. Application summary

Here you receive an overview about the completeness of your application documents.

If any documents are missing, you will be asked to upload them accordingly; otherwise, you will not be able to submit the application.

→ Please choose "Submit Application" to finalize your application for Mechanical Engineering (International).